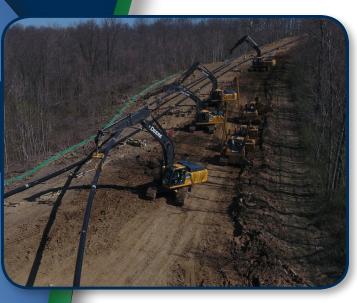

Specializing in
Hard Rock Drilling
Applications for
Pipelines & Other
Underground
Applications

- Roads
- Rivers
- **Wetland Crossings**
- **Adverse Terrain**

## NA Directional Provides the Global Market With Bores Up To 30" In Diameter With Legnths Approaching 3000'

- Utilize Digitrak Walkover Systems Reducing Overall Cost
- Top of the Line Mud, Recylcing Systems
- Utlilize Top of the Line Wire-Line Technology via ParaTrack System
- In House Fabrication Capabilities for Custom Tool Applications
- Over 30 years of Drilling Experience
- Unprecedented Combination Of Resources
- New Model Rigs Providing Efficient Operation With Reduced Downtime
- Applications with Lengths Approaching 3,000 Feet
- In House Survey And Bore DesignCapabilities
- Completing Bores Up To 30" In Diameter
- Multiple Rigs to Provide Options For Specific Projects
- Project Design And Installation Of Under Ground Crossings