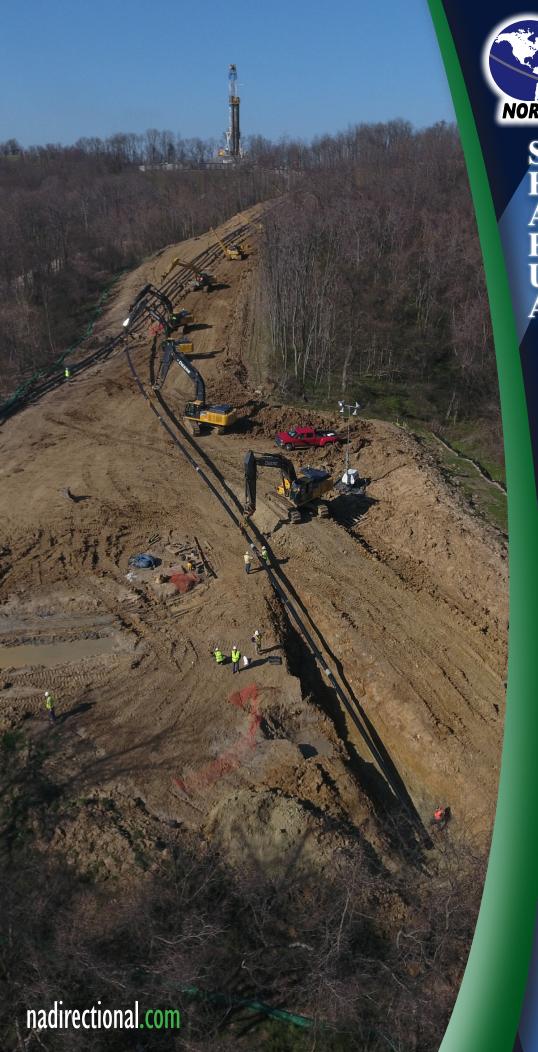

Specializing in
Hard Rock Drilling
Applications for
Pipelines & Other
Underground
Applications

- Roads
- Rivers
- **Wetland Crossings**
- **Adverse Terrain**

## NA Directional Provides the Global Market With Bores Up To 30" In Diameter With Legnths Approaching 3000'

- Utilize Digitrak Walkover Systems Reducing Overall Cost
- Top of the Line Mud, Recylcing Systems
- Utlilize Top of the Line Wire-Line Technology via ParaTrack System
- In House Fabrication Capabilities for Custom Tool Applications
- Over 30 years of Drilling Experience
- Unprecedented Combination Of Resources
- New Model Rigs Providing Efficient Operation With Reduced Downtime
- Applications with Lengths Approaching 3,000 Feet
- In House Survey And Bore DesignCapabilities
- Completing Bores Up To 30" In Diameter
- Multiple Rigs to Provide Options For Specific Projects
- Project Design And Installation Of Under Ground Crossings

NA Directional is the premier directional drilling provider to the mid-Atlantic and northeastern gas markets.

Excellence means more to us than just the best construction solutions. When we put our technology to work in the field, our goals include: an emphasis on maintaining safe operations, ensuring immediate response to questions or concerns, and delivering each job within budget and on schedule.