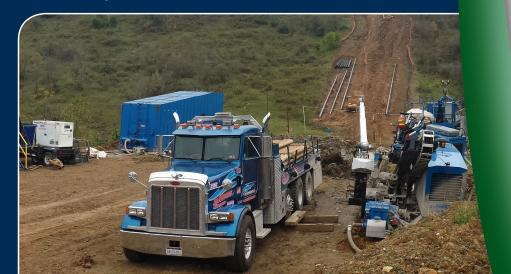

## NA Directional Provides the Global Market With Bores Up To 30" In Diameter With Legnths Approaching 3000'

- Utilize Digitrak Walkover Systems Reducing Overall Cost
- Top of the Line Mud, Recylcing Systems
- Utlilize Top of the Line Wire-Line Technology via ParaTrack System
- In House Fabrication Capabilities for Custom Tool Applications
- Over 30 years of Drilling Experience
- Unprecedented Combination Of Resources
- New Model Rigs Providing Efficient Operation With Reduced Downtime
- Applications with Lengths Approaching 3,000 Feet
- In House Survey And Bore DesignCapabilities
- Completing Bores Up To 30" In Diameter
- Multiple Rigs to Provide Options For Specific Projects
- Project Design And Installation Of Under Ground Crossings